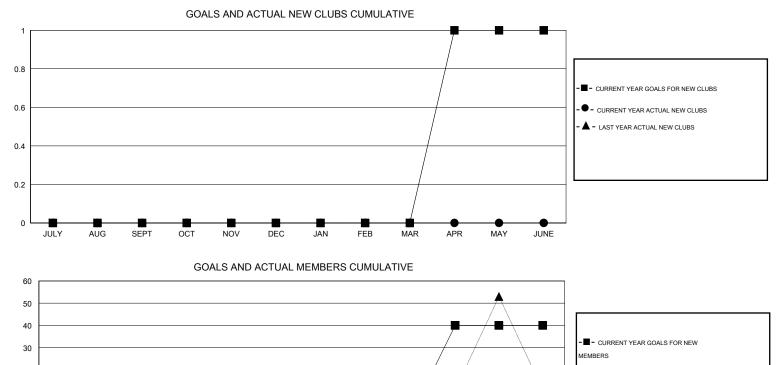

## District 110BN

Results as of: 7/31/2016

| GMT: Ton Soeters LOCATION NETHERLANDS |   |   |   |   |                                  |    |   |   | GMT CA 4 |
|---------------------------------------|---|---|---|---|----------------------------------|----|---|---|----------|
| Clubs<br>RESULTS FOR 2016-2017        |   |   |   |   | Members<br>RESULTS FOR 2016-2017 |    |   |   |          |
|                                       |   |   |   |   |                                  |    |   |   |          |
| JULY/AUG/SEPT                         | 0 | 0 | 0 | 0 | JULY/AUG/SEPT                    | 0  | 0 | 2 | -2       |
| OCT/NOV/DEC                           | 0 | 0 | 0 | 0 | OCT/NOV/DEC                      | 0  | 0 | 0 | 0        |
| JAN/FEB/MAR                           | 0 | 0 | 0 | 0 | JAN/FEB/MAR                      | 0  | 0 | 0 | 0        |
| APR/MAY/JUNE                          | 1 | 0 | 0 | 0 | APR/MAY/JUNE                     | 40 | 0 | 0 | 0        |