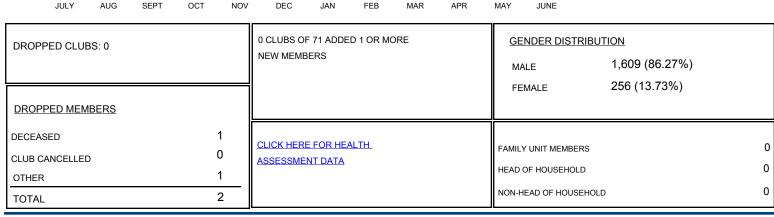

## District 110BN

Results as of: 7/31/2016

| GMT: Ton Soeters LOCATION NETHERLANDS |   |   |   |   |                                  |    |   |   | GMT CA 4 |
|---------------------------------------|---|---|---|---|----------------------------------|----|---|---|----------|
| Clubs<br>RESULTS FOR 2016-2017        |   |   |   |   | Members<br>RESULTS FOR 2016-2017 |    |   |   |          |
|                                       |   |   |   |   |                                  |    |   |   |          |
| JULY/AUG/SEPT                         | 0 | 0 | 0 | 0 | JULY/AUG/SEPT                    | 0  | 0 | 2 | -2       |
| OCT/NOV/DEC                           | 0 | 0 | 0 | 0 | OCT/NOV/DEC                      | 0  | 0 | 0 | 0        |
| JAN/FEB/MAR                           | 0 | 0 | 0 | 0 | JAN/FEB/MAR                      | 0  | 0 | 0 | 0        |
| APR/MAY/JUNE                          | 1 | 0 | 0 | 0 | APR/MAY/JUNE                     | 40 | 0 | 0 | 0        |

- CURRENT YEAR ACTUAL MEMBERS

LAST YEAR ACTUAL MEMBERS

FEB

MAR

APR

MAY

JUNE

20

10 0 -10 -20 -30

SEPT

OCT

NOV

DEC

JAN